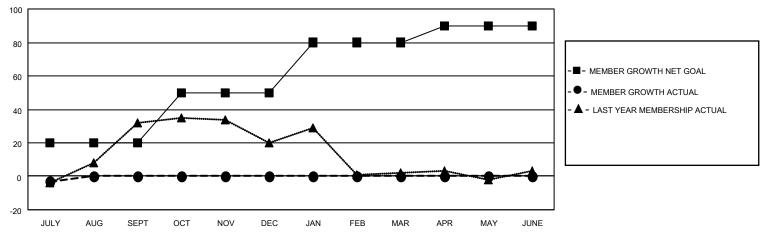

## District 310 B

| Clubs         |               |             |               | Members               |                       |                         |                                                    |  |
|---------------|---------------|-------------|---------------|-----------------------|-----------------------|-------------------------|----------------------------------------------------|--|
|               | RESULTS FOR   | R 2020-2021 |               | RESULTS FOR 2020-2021 |                       |                         |                                                    |  |
| QUARTER       | NEW CLUB GOAL | NEW CLUBS   | DROPPED CLUBS | QUARTER MEME          | ER GROWTH NET<br>GOAL | MEMBER GROWTH<br>ACTUAL | DROPPED<br>MEMBERS ACTUAL<br>(including transfers) |  |
| JULY/AUG/SEPT | 0             | 0           | 0             | JULY/AUG/SEPT         | 20                    | 12                      | 15                                                 |  |
| OCT/NOV/DEC   | 0             | 0           | 0             | OCT/NOV/DEC           | 30                    | 0                       | 0                                                  |  |
| JAN/FEB/MAR   | 1             | 0           | 0             | JAN/FEB/MAR           | 30                    | 0                       | 0                                                  |  |
| APR/MAY/JUNE  | 0             | 0           | 0             | APR/MAY/JUNE          | 10                    | 0                       | 0                                                  |  |

### GOALS AND ACTUAL MEMBERS CUMULATIVE

| DROPPED CLUBS: 0 |    | 3 CLUBS OF 39 ADDED 1 OR MORE<br>NEW MEMBERS | GENDER DISTRIBUTION  MALE 796 (59.67%) |               |    |
|------------------|----|----------------------------------------------|----------------------------------------|---------------|----|
| DROPPED MEMBERS  |    |                                              | FEMALE                                 | 538 (40.33%)  |    |
| DECEASED         | 2  | CLICK HERE FOR CUMULATIVE                    | TOTAL FAMILY UNIT MEMBERS              |               | 63 |
| CLUB CANCELLED   | 0  | MEMBERSHIP DATA                              | EANU VAENDED                           | O DANINO HALE | 35 |
| OTHER 13         |    |                                              | FAMILY MEMBERS PAYING HALF DUES        |               | 33 |
| TOTAL            | 15 |                                              |                                        |               |    |