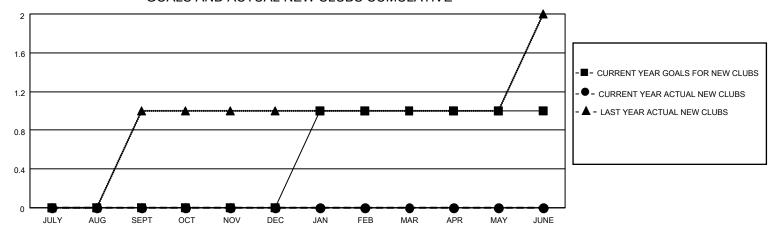

## District 310 B

| Clubs         |               |             |               | Members               |                       |                         |                                                    |  |
|---------------|---------------|-------------|---------------|-----------------------|-----------------------|-------------------------|----------------------------------------------------|--|
|               | RESULTS FOR   | R 2020-2021 |               | RESULTS FOR 2020-2021 |                       |                         |                                                    |  |
| QUARTER       | NEW CLUB GOAL | NEW CLUBS   | DROPPED CLUBS | QUARTER MEME          | ER GROWTH NET<br>GOAL | MEMBER GROWTH<br>ACTUAL | DROPPED<br>MEMBERS ACTUAL<br>(including transfers) |  |
| JULY/AUG/SEPT | 0             | 0           | 0             | JULY/AUG/SEPT         | 20                    | 12                      | 15                                                 |  |
| OCT/NOV/DEC   | 0             | 0           | 0             | OCT/NOV/DEC           | 30                    | 0                       | 0                                                  |  |
| JAN/FEB/MAR   | 1             | 0           | 0             | JAN/FEB/MAR           | 30                    | 0                       | 0                                                  |  |
| APR/MAY/JUNE  | 0             | 0           | 0             | APR/MAY/JUNE          | 10                    | 0                       | 0                                                  |  |

### GOALS AND ACTUAL NEW CLUBS CUMULATIVE